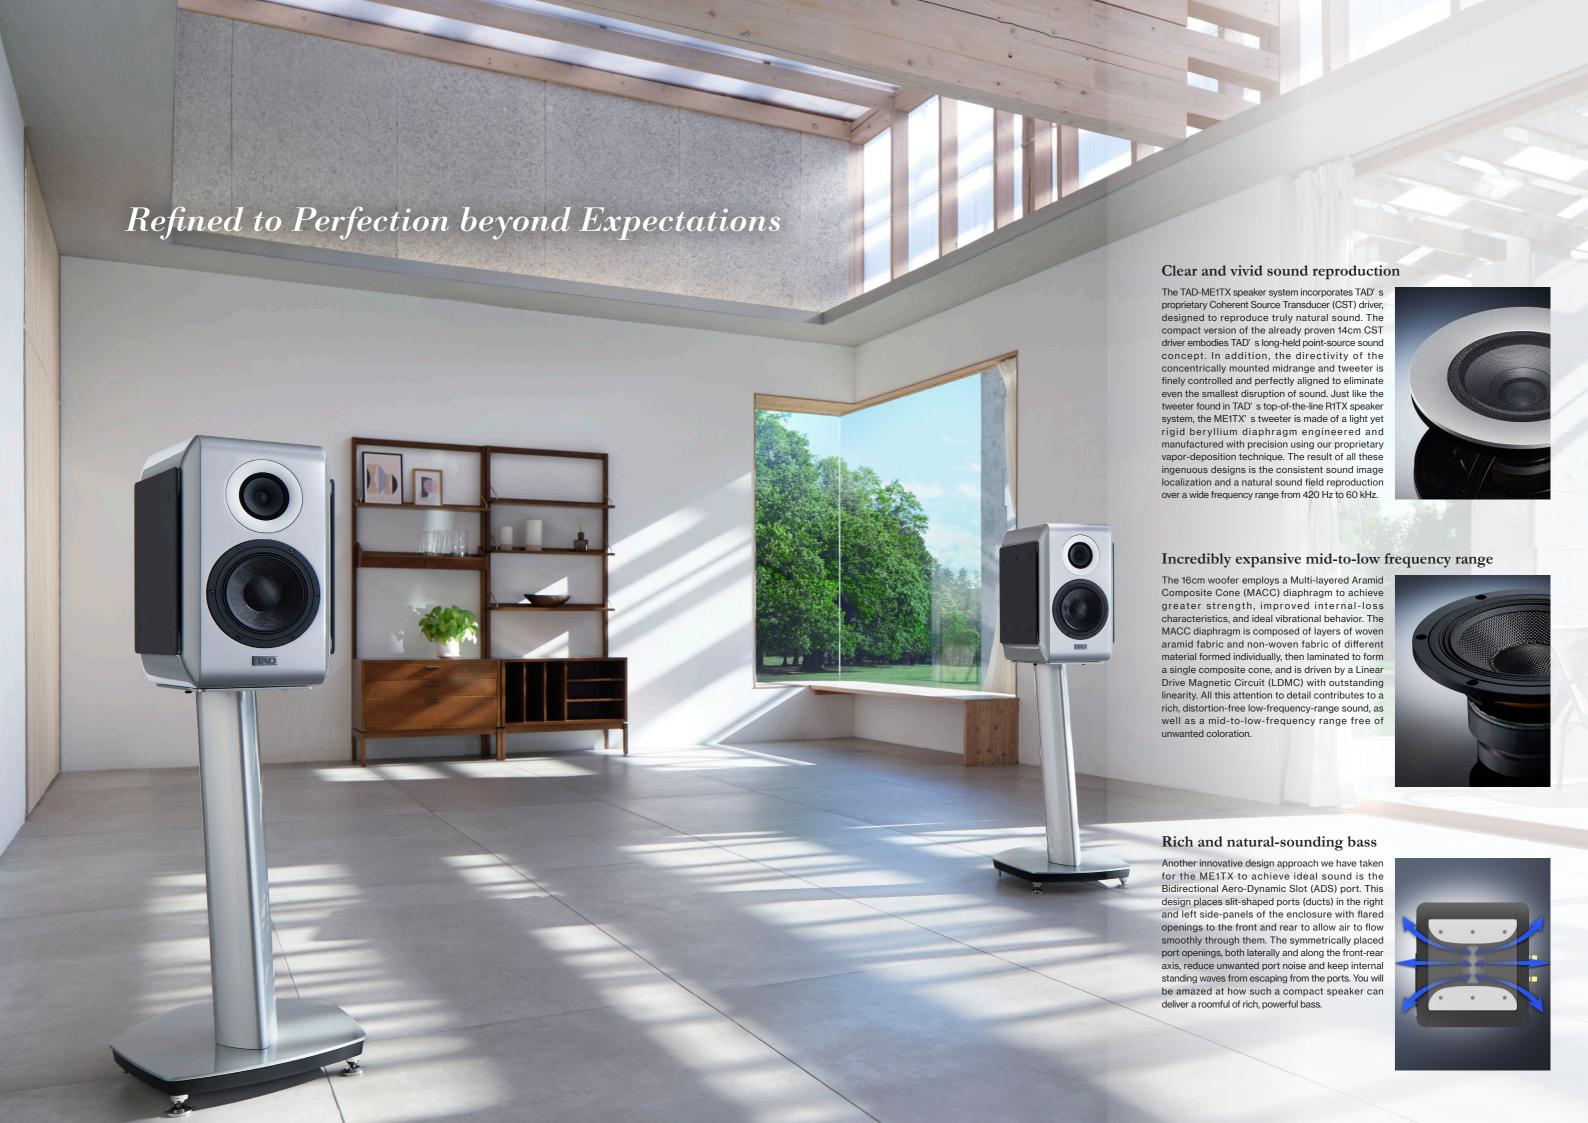

## **TAD Micro Evolution One TX Specifications**

•Model No./ TAD-ME1TX-K, TAD-ME1TX-SW •Type/ 3-way, bass-reflex bookshelf speaker system •Drive units/ Woofer: 16cm cone; Midrange/tweeter: Concentric 9 cm midrange and 2.5 cm dome tweeter •Performance data/ Frequency response: 36Hz to 60kHz; Crossover frequencies: 420 Hz, 2.5 kHz; Maximum input: 150 W; Sensitivity: 85 dB (2.83 V, 1 m); Rated impedance: 4 Ω; Weight: 21kg per unit; Dimensions: 254 mm (W) x 411 mm (H) x 402 mm (D) •Accessories/ Woofer grille, 2 short cables, 4 non-slip pads, cleaning cloth, owner's manual