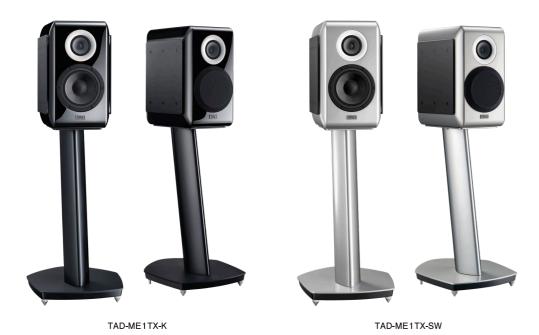

## **TAD Micro Evolution One TX Specifications**

•Model No./ TAD-ME1TX-K, TAD-ME1TX-SW •Type/ 3-way, bass-reflex bookshelf speaker system •Drive units/ Woofer: 16cm cone; Midrange/tweeter: Concentric 9 cm midrange and 2.5 cm dome tweeter •Performance data/ Frequency response: 36Hz to 60kHz; Crossover frequencies: 420 Hz, 2.5 kHz; Maximum input: 150 W; Sensitivity: 85 dB (2.83 V, 1 m); Rated impedance: 4 Ω; Weight: 21kg per unit; Dimensions: 254 mm (W) x 411 mm (H) x 402 mm (D) •Accessories/ Woofer grille, 2 short cables, 4 non-slip pads, cleaning cloth, owner's manual

## TAD-ME1TX Optional Speaker Stand

•Model No./ TAD-ST3TX-K, TAD-ST3TX-SW (2 units per package) •Weight (per unit) : 16 kg •Dimensions (per unit) (with no spikes attached): 376 mm (W) x 642 mm (H) x 437 mm (D) •Accessories (for 2 units)/ 6 cone-shaped spikes, 4 tip-resistant spike, 6 spike holders, 6 cork sheets, 16 assembly screws, 4 screws for mounting speaker firmly on top plate, owner's manual