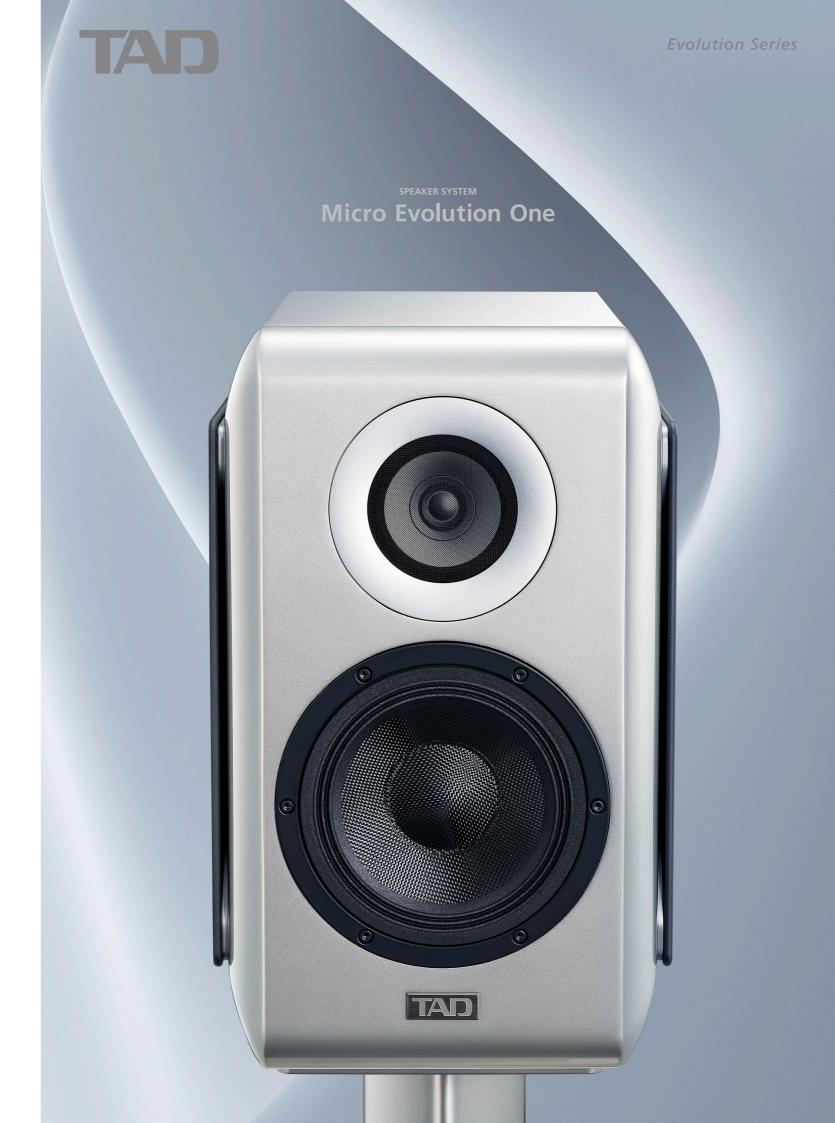

## Micro Evolution One TAD-ME1TX

## **TAD Micro Evolution One TX Specifications**

•Model No./ TAD-ME1TX-K, TAD-ME1TX-SW •Type/ 3-way, bass-reflex bookshelf speaker system •Drive units/ Woofer: 16cm cone; Midrange/tweeter: Concentric 9 cm midrange and 2.5 cm dome tweeter •Performance data/ Frequency response: 36Hz to 60kHz; Crossover frequencies: 420 Hz, 2.5 kHz; Maximum input: 150 W; Sensitivity: 85 dB (2.83 V, 1 m); Rated impedance: 4 Ω; Weight: 21kg per unit; Dimensions: 254 mm (W) x 411 mm (H) x 402 mm (D) •Accessories/ Woofer grille, 2 short cables, 4 non-slip pads, cleaning cloth, owner's manual